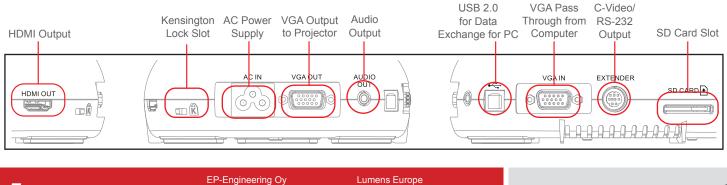

#### **User Interface**

EP-Engineering Oy PL115, 01801 Klaukkala Puh. 09-879 5639 Fax 09-879 5448 info@mediasolution.fi http://www.mediasolution.fi Lumens Europe Stationstraat 5 1730 Asse, Belgium Phone : +32 (0) 2 452 76 00 F a x: +32 (0) 2 452 76 00 Http://www.lumenseu.com