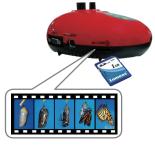

# Video / Audio Recording and Extra Storage

With a built-in microphone and just one-button to record video and audio synchronously on board directly without a PC. The SD card storage (expandable to 32GB) is convenient to record training, meetings, seminars, lectures.