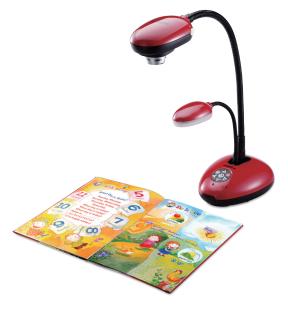

# **DC170** High-Definition Document Camera

The Lumens<sup>™</sup> DC170 document camera is equipped with a specialised 2x optical lens and a professional image sensor that delivers vivid colours at high-definition Full HD 1080p output resolutions with 30 frames per second, it transmits a streaming image smoothly in real time without delays. The internal memory stores up to 120 images and is expandable to 32GB using a standard SD card memory device. One-touch video recording allows you to record presentations stand-alone without the need for a PC. Our no joints, highly flexible gooseneck enables a 360° viewing angle and object viewing from just 4 cm to observe an objects finer detail. The adjustable side lamp design prevents reflections. Press one button to get the perfect image quality every time. The Lumens DC170 makes presentations and teaching more interactive and attractive.

### Joint-free Gooseneck

Highly flexible and joint-free gooseneck design ensures smooth quality without vibration, easy to use, and 360° viewing angle.

## **Anti-Reflection**

With the Lumens<sup>™</sup> side lamp gooseneck design, the direction of the light source can be adjusted according to the environment to prevent reflections.