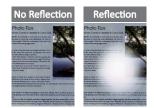

## **Anti-Reflection**

With the Lumens<sup>™</sup> side lamp gooseneck design, the direction of the light source can be adjusted according to the environment to prevent reflections.