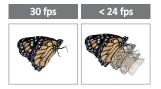

# Extremely Smooth Dynamic Image

With 30 fps capture every tiny movement during playback without delays. Even flapping insect wings can be clearly observed in great detail.